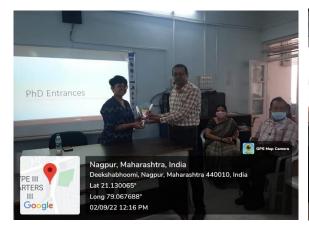

#### Glimpses of the programme:

#### **Brief Report:**

Department of Biochemistry and Biotechnology Dr Ambedkar College has organised a seminar on "NET/SET Preparation" which was conducted on 02/09/2022 at 12 PM in room number 204. Ms. Shravani Pandey, chairman and funder "Team10" organisation informed students about various PhD entrances with special emphasis on NET/SET (National Eligibility Test/State Eligibility Test in life sciences). Total 54 M.SC Biochemistry and M.Sc Biotechnology students have attended the programme and befitted. In her talk, Ms. Shravani Pandey informed students about NET/SET syllabus and way to prepare for it. Along with this she also explained other PhD entrances to the students. Dr Deovrat Begde (Assistant Professor department of Biochemistry and Biotechnology) welcome Ms. Shravani Pandey, Dr Utpal Dongre (Assistant Professor department of Biochemistry and Biotechnology) introduce her and Ms. Rita Lakkakul (Assistant Professor department of Biochemistry and Biotechnology) has proposed a vote of thanks.