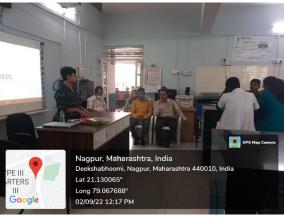

#### Glimpses of the programme:

#### **Brief Report:**

Department of Biochemistry and Biotechnology Dr Ambedkar College has organised a seminar on "NET/SET Preparation" which was conducted on 02/09/2022 at 12 PM in room number 204. Ms. Shravani Pandey, chairman and funder "Team10" organisation informed students about various PhD entrances with special emphasis on NET/SET (National Eligibility Test/State Eligibility Test in life sciences). Total 54 M.SC Biochemistry and M.Sc Biotechnology students have attended the programme and befitted. In her talk, Ms. Shravani Pandey informed students about NET/SET syllabus and way to prepare for it. Along with this she also explained other PhD entrances to the students. Dr Deovrat Begde (Assistant Professor department of Biochemistry and Biotechnology) welcome Ms. Shravani Pandey, Dr Utpal Dongre (Assistant Professor department of Biochemistry and Biotechnology) introduce her and Ms. Rita Lakkakul (Assistant Professor department of Biochemistry and Biotechnology) has proposed a vote of thanks.