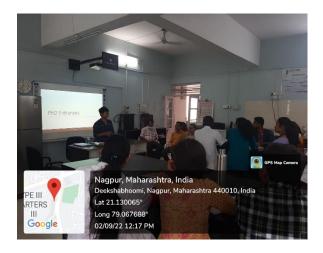

#### Glimpses of the programme:

#### **Brief Report:**

Department of Biochemistry and Biotechnology Dr Ambedkar College has organised a seminar on "NET/SET Preparation" which was conducted on 02/09/2022 at 12 PM in room number 204. Ms. Shravani Pandey, chairman and funder "Team10" organisation informed students about various PhD entrances with special emphasis on NET/SET (National Eligibility Test/State Eligibility Test in life sciences). Total 54 M.SC Biochemistry and M.Sc Biotechnology students have attended the programme and befitted. In her talk, Ms. Shravani Pandey informed students about NET/SET syllabus and way to prepare for it. Along with this she also explained other PhD entrances to the students. Dr Deovrat Begde (Assistant Professor department of Biochemistry and Biotechnology) welcome Ms. Shravani Pandey, Dr Utpal Dongre (Assistant Professor department of Biochemistry and Biotechnology) introduce her and Ms. Rita Lakkakul (Assistant Professor department of Biochemistry and Biotechnology) has proposed a vote of thanks.